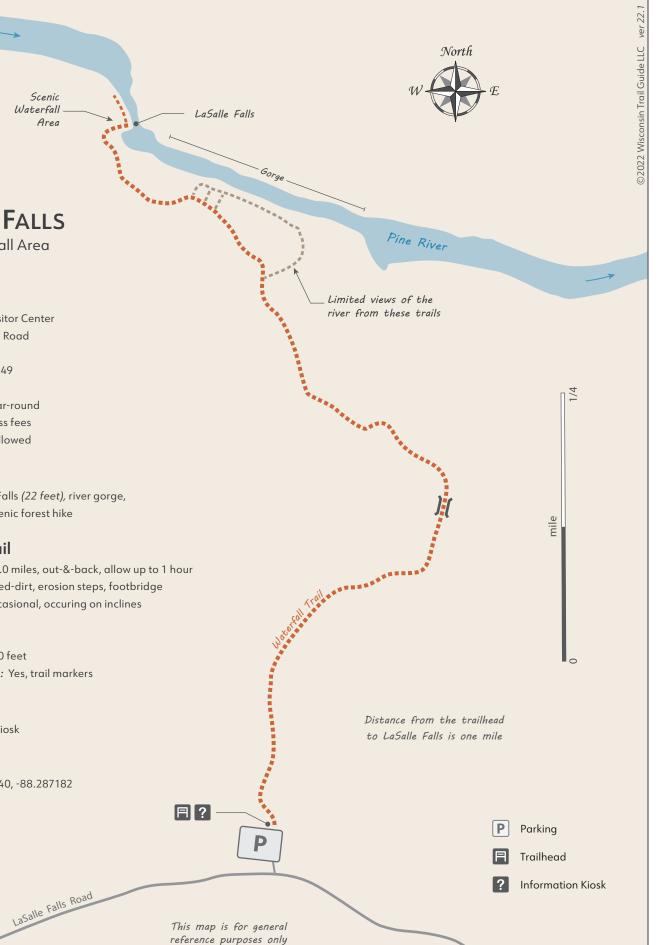

# **LASALLE FALLS**

Scenic Waterfall Area

## Information

County Parks Florence County Visitor Center 5628 Forestry Drive Road Florence, WI 54121 Phone: 888.889.0049

The trail is open year-round No parking or access fees Leashed pets are allowed

### Attractions

Pine River, LaSalle Falls (22 feet), river gorge, rock formations, scenic forest hike

# Waterfall Trail

Distance & Time: 2.0 miles, out-&-back, allow up to 1 hour Trail Surface: Packed-dirt, erosion steps, footbridge Rocks & Roots: Occasional, occuring on inclines Difficulty: Easy Terrain: Rolling Elevation Gain: 130 feet Assurance Markers: Yes, trail markers

# Amenities

Parking area, info kiosk

#### Location

Trailhead: 45.820740, -88.287182